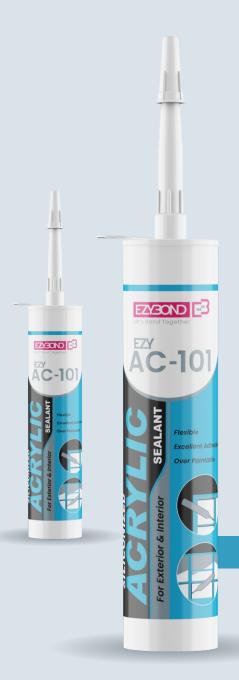

# AC 101

Ezybond AC 101 is a Acrylic polymer based sealant. easy to apply, dries quickly, and can be painted over once it has cured. it has very good adhesion on most porous surfaces. It is also resistant to water, weather, and UV radiation, making it suitable for use both indoors and outdoors. Acrylic sealant can be used to seal gaps and joints in walls, windows, doors, and other surfaces. due to its unique composition, it heavily reduces any risk of cracking.

#### **EZYBOND AC 101 COLOURS**

Brown

Available In: 300 ml

**Master Packing 24 Cartridge** 