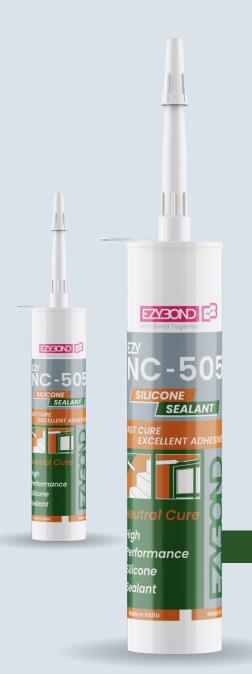

# NC 505

EZYBOND NC 505 Natural Purpose is a neutral cure one part silicone sealant, manufactured form 100% virgin polymer with excellent performance for interior and exterior groove filler application. It has excellent adhesion to most common building materials like Glass, glazed surface, painted wood, aluminium and other metals. It give short tack free time, long terms durability, and contraction capability. Ezybond - NP is non corrosive hence suitable for application where concrete, brick and bare metals are used.

#### **EZYBOND NC 505 COLOURS**

Clear

Metallic as per Customer choice.

Available In: 270 ml 300 ml

**Master Packing 24 Cartridge** 