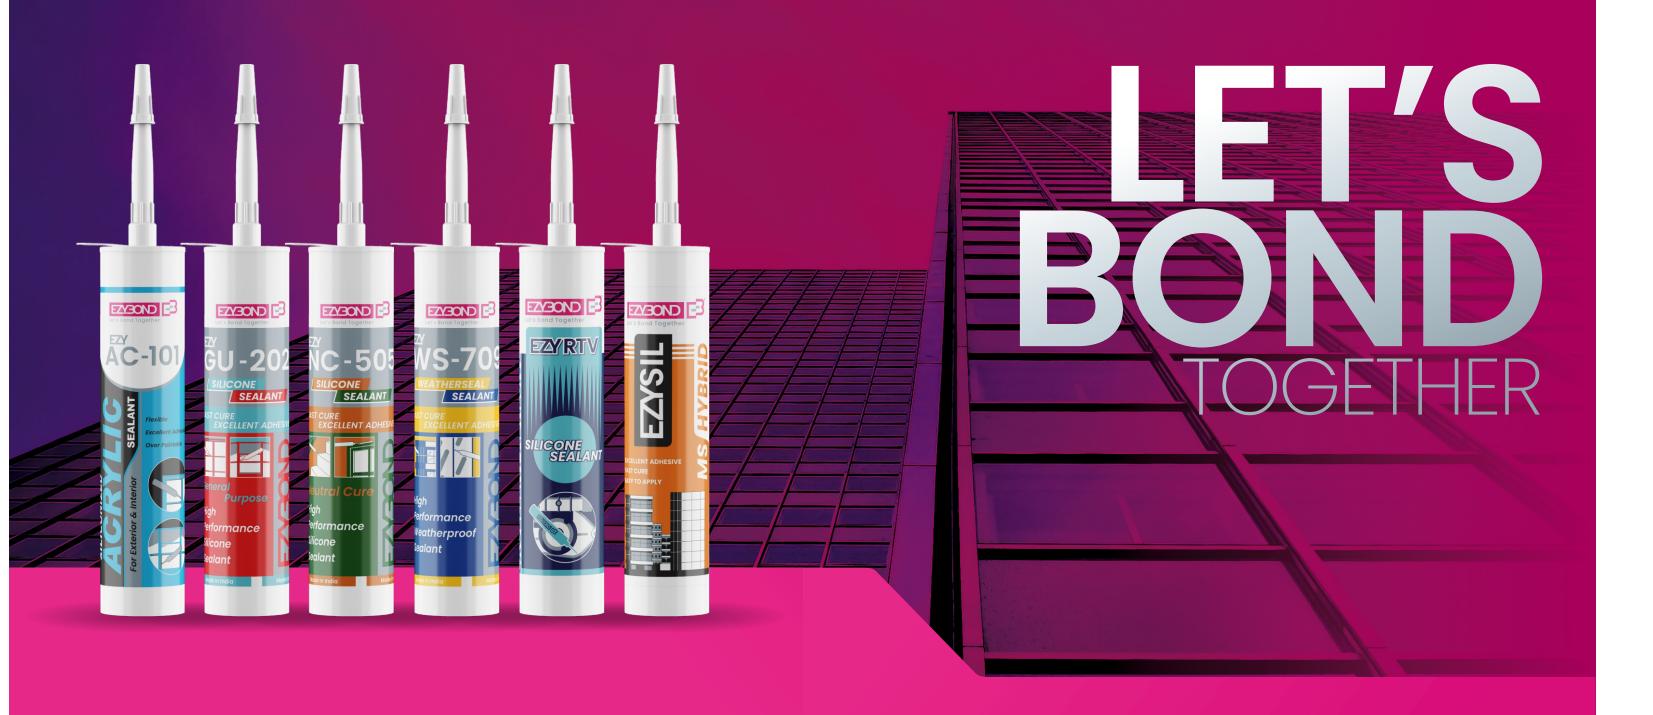

# AC 101

Ezybond AC 101 is a Acrylic polymer based sealant. easy to apply, dries quickly, and can be painted over once it has cured. it has very good adhesion on most porous surfaces. It is also resistant to water, weather, and UV radiation, making it suitable for use both indoors and outdoors. Acrylic sealant can be used to seal gaps and joints in walls, windows, doors, and other surfaces. due to its unique composition, it heavily reduces any risk of cracking.

## GU 202

EZYBOND GU 202 - General Purpose Silicon Sealant is high quality one part, acetoxy cure silicone sealant easy to apply for interior gap filling application. Ezybond GP offers excellent adhesion with cost effective for general purpose application. It is a RTV moisture cure sealant, resistant to ozone, ultra-violet radiation and temperature extremes. EZYBOND general purpose - GP manufacturing form reputed & pure silicone polymer to get better quality of products. It is easy to apply to a variety of nonporous substrates such as glass, Aluminium, ceramics, fibreglass, sealing pipe joints, ductwork, air conditioning system, sanitary use. It can be used anywhere where there is a gap present.

# NC 505

EZYBOND NC 505 Natural Purpose is a neutral cure one part silicone sealant, manufactured form 100% virgin polymer with excellent performance for interior and exterior groove filler application. It has excellent adhesion to most common building materials like Glass, glazed surface, painted wood, aluminium and other metals. It give short tack free time, long terms durability, and contraction capability. Ezybond - NP is non corrosive hence suitable for application where concrete, brick and bare metals are used.

## WS 709

EZYBOND WS 709 weather proof is a neutral cure silicone sealant specially designed for interior & exterior sealing expansion joints, weather sealing, precast concrete panel joints, non-structural curtain wall joints. Durable adhesion in the range including concrete, masonry, brick, UPVC, wood glass and glazed surfaces and some metals used in construction, it has excellent adhesion to most common buildings material and are unaffected by rain, snow, ozone & temperature.

## EZYRTV

EZYRTV is a one-part neutral cure silicone sealant with paste like consistency that cures to a tough, rubbery solid when exposed to moisture. Excellent resistance to automotive engine oils. Good adhesion profile to an outstanding wide variety of plastic substrate, as well as glass, ceramics and metals.

### EZYSIL

EZYSIL Modified sealant is a high strength adhesive which bonds anything to anything within 10-15 minutes. It has instant grab and high load bearing capacity. adhesive which can bond mirror glass, glass, tile, concrete, stone, metal, wood, etc. EZYSIL Modified sealant is especially used for pasting of mirror and lacquered glass, for litchen and bathroom fittings as well.