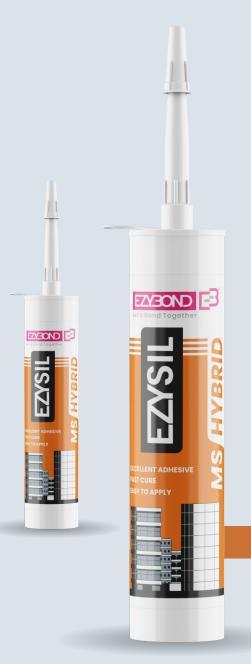

### EZYSIL

EZYSIL Modified sealant is a high strength adhesive which bonds anything to anything within 10-15 minutes. It has instant grab and high load bearing capacity. adhesive which can bond mirror glass, glass, tile, concrete, stone, metal, wood, etc. EZYSIL Modified sealant is especially used for pasting of mirror and lacquered glass, for litchen and bathroom fittings as well.

#### **EZYSIL COLOURS**

white black Gray

Available In: 300 ml

**Master Packing 24 Cartridge** 

#### **Application**

ACP

Mirror

Ceramic

Glass & Wood

Natural Stone Granite

All types of **SILICONE SEALANT** 