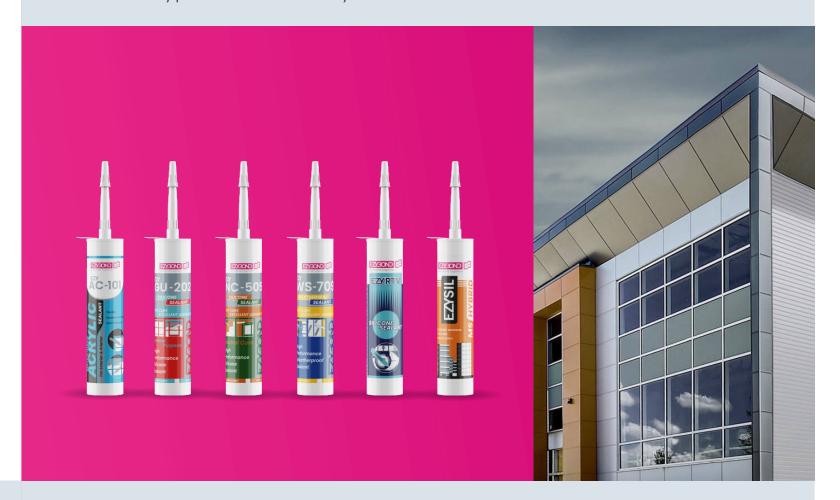

# AC 101

Ezybond AC 101 is a Acrylic polymer based sealant. easy to apply, dries quickly, and can be painted over once it has cured. it has very good adhesion on most porous surfaces. It is also resistant to water, weather, and UV radiation, making it suitable for use both indoors and outdoors. Acrylic sealant can be used to seal gaps and joints in walls, windows, doors, and other surfaces. due to its unique composition, it heavily reduces any risk of cracking.

## GU 202

EZYBOND GU 202 - General Purpose Silicon Sealant is high quality one part, acetoxy cure silicone sealant easy to apply for interior gap filling application. Ezybond GP offers excellent adhesion with cost effective for general purpose application. It is a RTV moisture cure sealant, resistant to ozone, ultra-violet radiation and temperature extremes. EZYBOND general purpose - GP manufacturing form reputed & pure silicone polymer to get better quality of products. It is easy to apply to a variety of nonporous substrates such as glass, Aluminium, ceramics, fibreglass, sealing pipe joints, ductwork, air conditioning system, sanitary use. It can be used anywhere where there is a gap present.

# NC 505

EZYBOND NC 505 Natural Purpose is a neutral cure one part silicone sealant, manufactured form 100% virgin polymer with excellent performance for interior and exterior groove filler application. It has excellent adhesion to most common building materials like Glass, glazed surface, painted wood, aluminium and other metals. It give short tack free time, long terms durability, and contraction capability. Ezybond - NP is non corrosive hence suitable for application where concrete, brick and bare metals are used.

## WS 709

EZYBOND WS 709 weather proof is a neutral cure silicone sealant specially designed for interior & exterior sealing expansion joints, weather sealing, precast concrete panel joints, non-structural curtain wall joints. Durable adhesion in the range including concrete, masonry, brick, UPVC, wood glass and glazed surfaces and some metals used in construction, it has excellent adhesion to most common buildings material and are unaffected by rain, snow, ozone & temperature.

## EZYRTV

EZYRTV is a one-part neutral cure silicone sealant with paste like consistency that cures to a tough, rubbery solid when exposed to moisture. Excellent resistance to automotive engine oils. Good adhesion profile to an outstanding wide variety of plastic substrate, as well as glass, ceramics and metals.

### EZYSIL

EZYSIL Modified sealant is a high strength adhesive which bonds anything to anything within 10-15 minutes. It has instant grab and high load bearing capacity. adhesive which can bond mirror glass, glass, tile, concrete, stone, metal, wood, etc. EZYSIL Modified sealant is especially used for pasting of mirror and lacquered glass, for litchen and bathroom fittings as well.