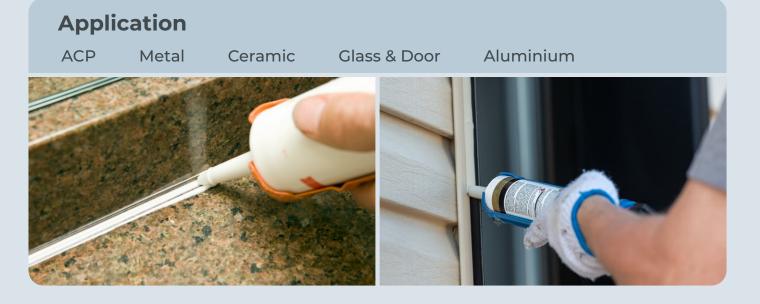

gh quality one part, acetoxy cure silicone sealant easy to apply for interior gap filling application. Ezybond GP offers excellent adhesion with cost effective for general purpose application. It is a RTV moisture cure sealant, resistant to ozone, ultra-violet radiation and temperature extremes. EZYBOND general purpose - GP manufacturing form reputed & pure silicone polymer to get better quality of products. It is easy to apply to a variety of nonporous substrates such as glass, Aluminium, ceramics, fibreglass, sealing pipe joints, ductwork, air conditioning system, sanitary use. It can be used anywhere where there is a gap present.

**EZYBOND GU 202 COLOURS** 







Available In: 260 ml

280 ml

**Master Packing 24 Cartridge** 

#### **Application**

**UPVC** Door

**UPVC Window** 









# NC 505

EZYBOND NC 505 Natural Purpose is a neutral cure one part silicone sealant, manufactured form 100% virgin polymer with excellent performance for interior and exterior groove filler application. It has excellent adhesion to most common building materials like Glass, glazed surface, painted wood, aluminium and other metals. It give short tack free time, long terms durability, and contraction capability. Ezybond - NP is non corrosive hence suitable for application where concrete, brick and bare metals are used.

#### **EZYBOND NC 505 COLOURS**









Clear

Metallic as per Customer choice.

Available In: 270 ml 300 ml

**Master Packing 24 Cartridge** 







#### **Application**

**ACP** 

Metal

Ceramic

Glass & Door

Aluminium

Wood





## WS 709

EZYBOND WS 709 weather pro