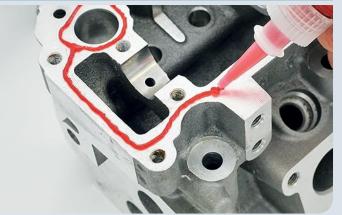

## EZYRTV

EZYRTV is a one-part neutral cure silicone sealant with paste like consistency that cures to a tough, rubbery solid when exposed to moisture. Excellent resistance to automotive engine oils. Good adhesion profile to an outstanding wide variety of plastic substrate, as well as glass, ceramics and metals.